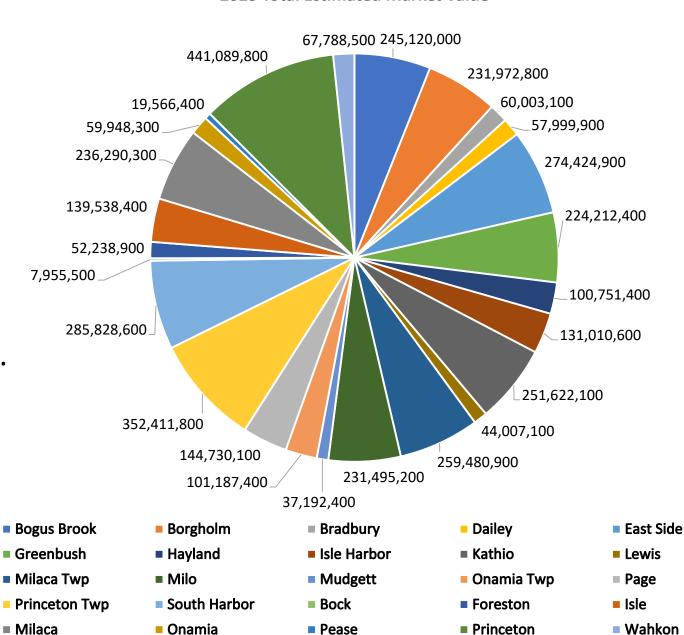

#### **2023 Total Estimated Market Value**

Mille Lacs **County's 2023** Estimated Market Value of All Taxable **Properties**, shown graphed by district, is \$4,057,866,800. This includes all Real Estate, **Mobile Homes** and Personal **Property parcels.** This does NOT include exempt.