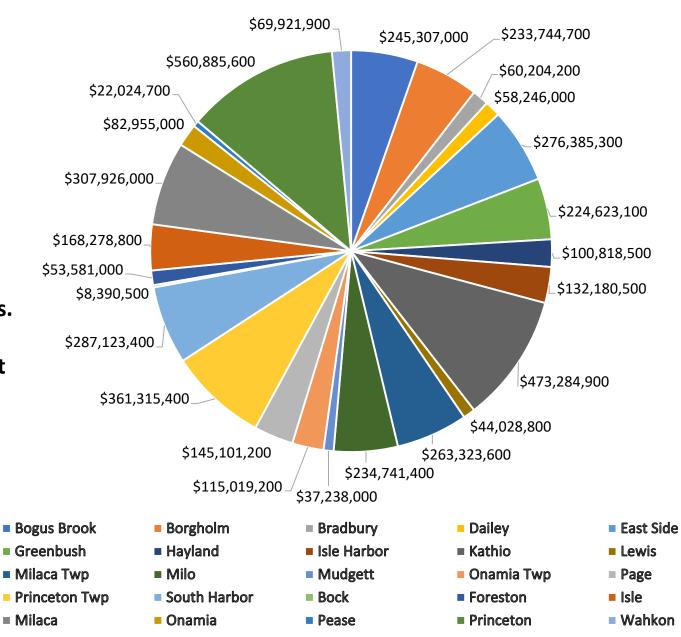

## Comparisons in County Values & Tax Base between 2022 to 2023

Note: The 2023 State Assessed values are NOT included in the following totals as those values will not be available until June.

Mille Lacs **County's Total** 2023 Estimated Market Value, shown graphed by district, is \$4,566,648,700 which includes All Real Estate, **Mobile Home** and Personal **Property parcels.** This total also includes Exempt **Properties.** 

#### 2022 TO 2023 EMV COMPARISON BY TOWNSHIP

| Township      | 2022 Total Assessed<br>Value | 2023 Total Assessed<br>Value | New Construction | Percent of Change |
|---------------|------------------------------|------------------------------|------------------|-------------------|
| Bogus Brook   | \$225,756,200                | \$245,307,000                | \$4,029,900      | 7%                |
| Borgholm      | \$230,258,300                | \$233,744,700                | \$2,718,200      | 1%                |
| Bradbury      | \$50,247,100                 | \$60,204,200                 | \$289,900        | 20%               |
| Dailey        | \$56,039,200                 | \$58,246,000                 | \$393,700        | 4%                |
| East Side     | \$260,763,400                | \$276,385,300                | \$1,539,200      | 6%                |
| Greenbush     | \$203,099,100                | \$224,623,100                | \$1,820,100      | 10%               |
| Hayland       | \$95,246,800                 | \$100,818,500                | \$508,500        | 6%                |
| Isle Harbor   | \$118,927,800                | \$132,180,500                | \$810,800        | 11%               |
| Kathio        | \$443,354,000                | \$473,284,900                | \$624,100        | 7%                |
| Lewis         | \$42,287,500                 | \$44,028,800                 | \$81,200         | 4%                |
| Milaca Twp    | \$227,430,700                | \$263,323,600                | \$2,880,300      | 15%               |
| Milo          | \$210,147,700                | \$234,741,400                | \$3,030,100      | 11%               |
| Mudgett       | \$30,756,000                 | \$37,238,000                 | \$349,100        | 20%               |
| Onamia Twp    | \$97,579,800                 | \$115,019,200                | \$947,100        | 17%               |
| Page          | \$142,409,600                | \$145,101,200                | \$419,600        | 2%                |
| Princeton Twp | \$344,241,700                | \$361,315,400                | \$6,130,800      | 4%                |
| South Harbor  | \$272,553,700                | \$287,123,400                | \$2,611,100      | 5%                |

#### 2022 TO 2023 EMV COMPARISON BY CITY

| City      | 2022 Total Assessed<br>Value | 2023 Total Assessed<br>Value | New Construction | Percent of Change |
|-----------|------------------------------|------------------------------|------------------|-------------------|
| Bock      | \$7,345,900                  | \$8,390,500                  | \$0              | 14%               |
| Foreston  | \$48,916,400                 | \$53,581,000                 | \$3,328,700      | 3%                |
| Isle      | \$158,986,400                | \$168,278,800                | \$1,359,800      | 5%                |
| Milaca    | \$289,062,700                | \$307,926,000                | \$1,920,100      | 6%                |
| Onamia    | \$69,397,000                 | \$82,955,000                 | \$2,490,300      | 16%               |
| Pease     | \$20,417,200                 | \$22,024,700                 | \$40,200         | 8%                |
| Princeton | \$542,115,700                | \$560,885,600                | \$5,053,900      | 3%                |
| Wahkon    | \$67,487,900                 |                              | \$323,600        |                   |

#### 2022 TO 2023 EMV COMPARISON BY COUNTY TOTALS

| Mille Lacs County    | e Lacs County 2022 Total<br>Assessed Value A |                 | 2023 New<br>Construction | Percent of Change |
|----------------------|----------------------------------------------|-----------------|--------------------------|-------------------|
| <b>County Totals</b> | \$4,254,827,800                              | \$4,566,648,700 | \$41,250,000             | 7%                |