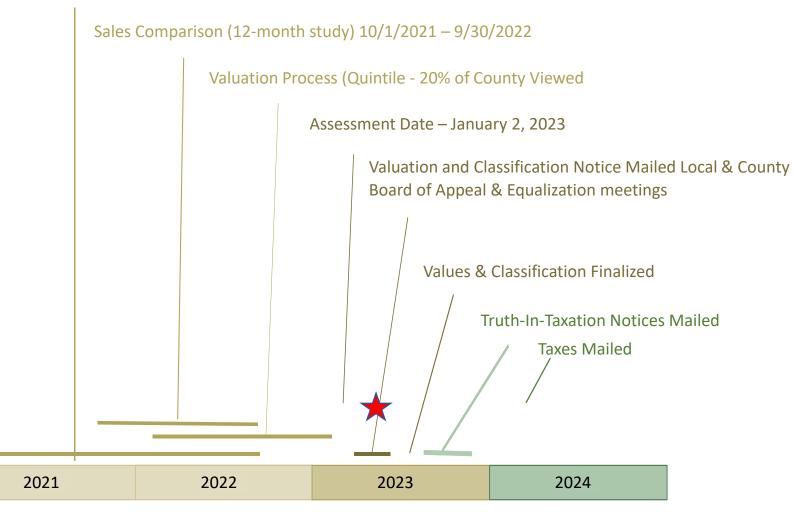

## Sales Ratio/Valuation/Tax Timeline

#### Example: Assessment Year 2023 / Taxes Payable 2024

Time Trend Sales Comparison (21-month study) 1/1/2021 – 9/30/2022