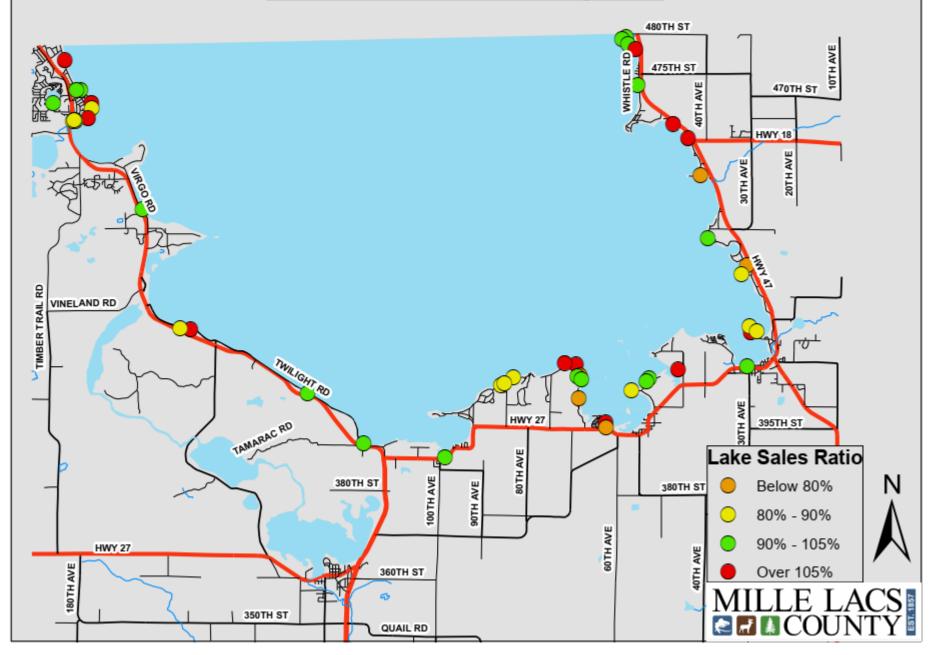

#### Mille Lacs Lake Sales (10/1/2021 to 9/30/2022)

|                       | # of Sales | Ratio Before<br>Adjustments | 2022 Final<br>Ratio |
|-----------------------|------------|-----------------------------|---------------------|
| Eastside Township     | 11         | 86.4%                       | 95.19%              |
|                       |            |                             |                     |
| Isle Harbor Township  | 8          | 94.4%                       | 86.91%              |
|                       |            |                             |                     |
| Kathio Township       | 15         | 85.5%                       | 91.26%              |
|                       |            |                             |                     |
| South Harbor Township | 7          | 83.9%                       | 92.79%              |
|                       |            |                             |                     |
| City of Isle          | 4          | 84.0%                       | 89.39%              |
|                       |            |                             |                     |
| City of Wahkon        | 3          | 96.8%                       | 98.14%              |
|                       |            |                             |                     |
| Mille Lacs Lake Total | 48         | 85.9%                       | 92.03%              |

#### Mille Lacs Lake Sales Map 2023