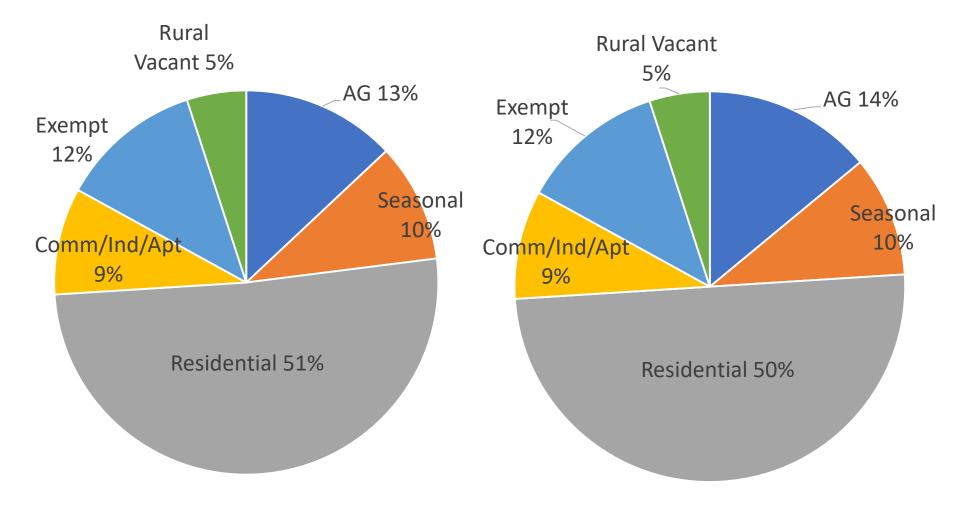

## Comparisons in County Values & Tax Base between 2022 to 2023

Note: The 2023 State Assessed values are NOT included in the following totals as those values will not be available until June.

Mille Lacs **County's Total** 2023 Estimated Market Value, shown graphed by district, is \$4,566,648,700 which includes All Real Estate, **Mobile Home** and Personal **Property parcels.** This total also includes Exempt **Properties.** 

#### **2023 Total Estimated Market Value**

Mille Lacs **County's 2023** Estimated Market Value of All Taxable **Properties**, shown graphed by district, is \$4,057,866,800. This includes all Real Estate, **Mobile Homes** and Personal **Property parcels.** This does NOT include exempt.